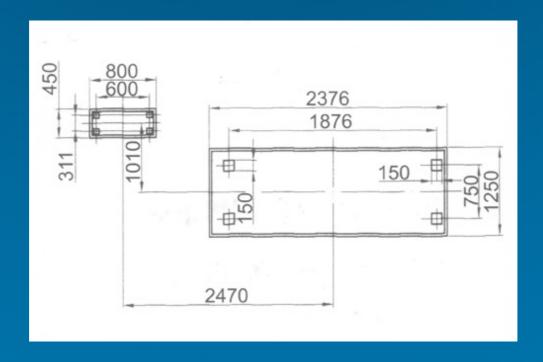

ensions: 3176\*1850\*2600mm

#### **FEATURES**:

- 1. Low-temperature pressing technology. The oil processed with this expeller is characterized by light color and rich nutrition, which is purely natural oil after settling and filtering. This technology can safe the refining cost and lower the refining loss.
- 2. Little damage of protein in the dreg cakes during low-temperature pressing is in favor of full use of the protein in the oilseeds.
- 3. Low operation temperature(10;æ-50;æ)can decrease consumption of the steam.
- 4. During processing, oilseeds don't keep touch with any solvent, acid, alkali and chemical additives. Thus loss of nutrition ingredients and microelements in the finished oil and dreg cakes is little and protein content in the dreg cakes is high.

### Foundation sizes: