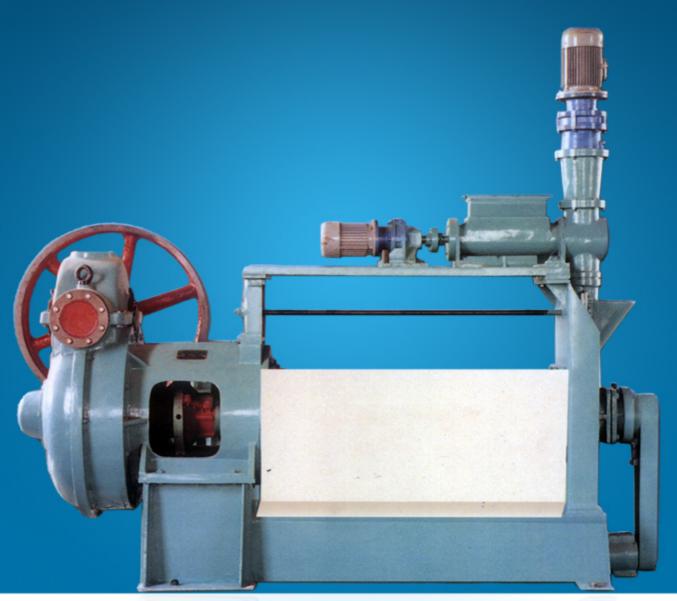

# LYZX18 COLD PRESS EXPELLER

## **General Description**:

Model LYZX18 Cold Press Expeller is a new generation of low-temperature screw oil expeller, which is specially suitable for mechanically processing common plants and the oil crops with high addad value and characterized by low oil temperature, high oil-out ratio and low oil content remained in dreg cakes. Oil processed with this expeller is characterized by light color, top quality and rich nutrition and conforms to standard of the international market. It is also the main machine for making protein power of peanut, soybean, sunflower kernel etc.

#### **TECHNICAL DATA:**

1. Capacity: 6-10t/24h(taking non-shell rapeseed as an example)

2. Residual oil content in cake: 4-13%

3. Total power: 27.2KW

4. Net weight: 3500KG

5. Boundary dimensions: 3176\*1850\*2600mm

#### **FEATURES**:

- 1. Low-temperature pressing technology. The oil processed with this expeller is characterized by light color and rich nutrition, which is purely natural oil after settling and filtering. This technology can safe the refining cost and lower the refining loss.
- 2. Little damage of protein in the dreg cakes during low-temperature pressing is in favor of full use of the protein in the oilseeds.
- 3. Low operation temperature(10;æ-50;æ)can decrease consumption of the steam.
- 4. During processing, oilseeds don't keep touch with any solvent, acid, alkali and chemical additives. Thus loss of nutrition ingredients and microelements in the finished oil and dreg cakes is little and protein content in the dreg cakes is high.